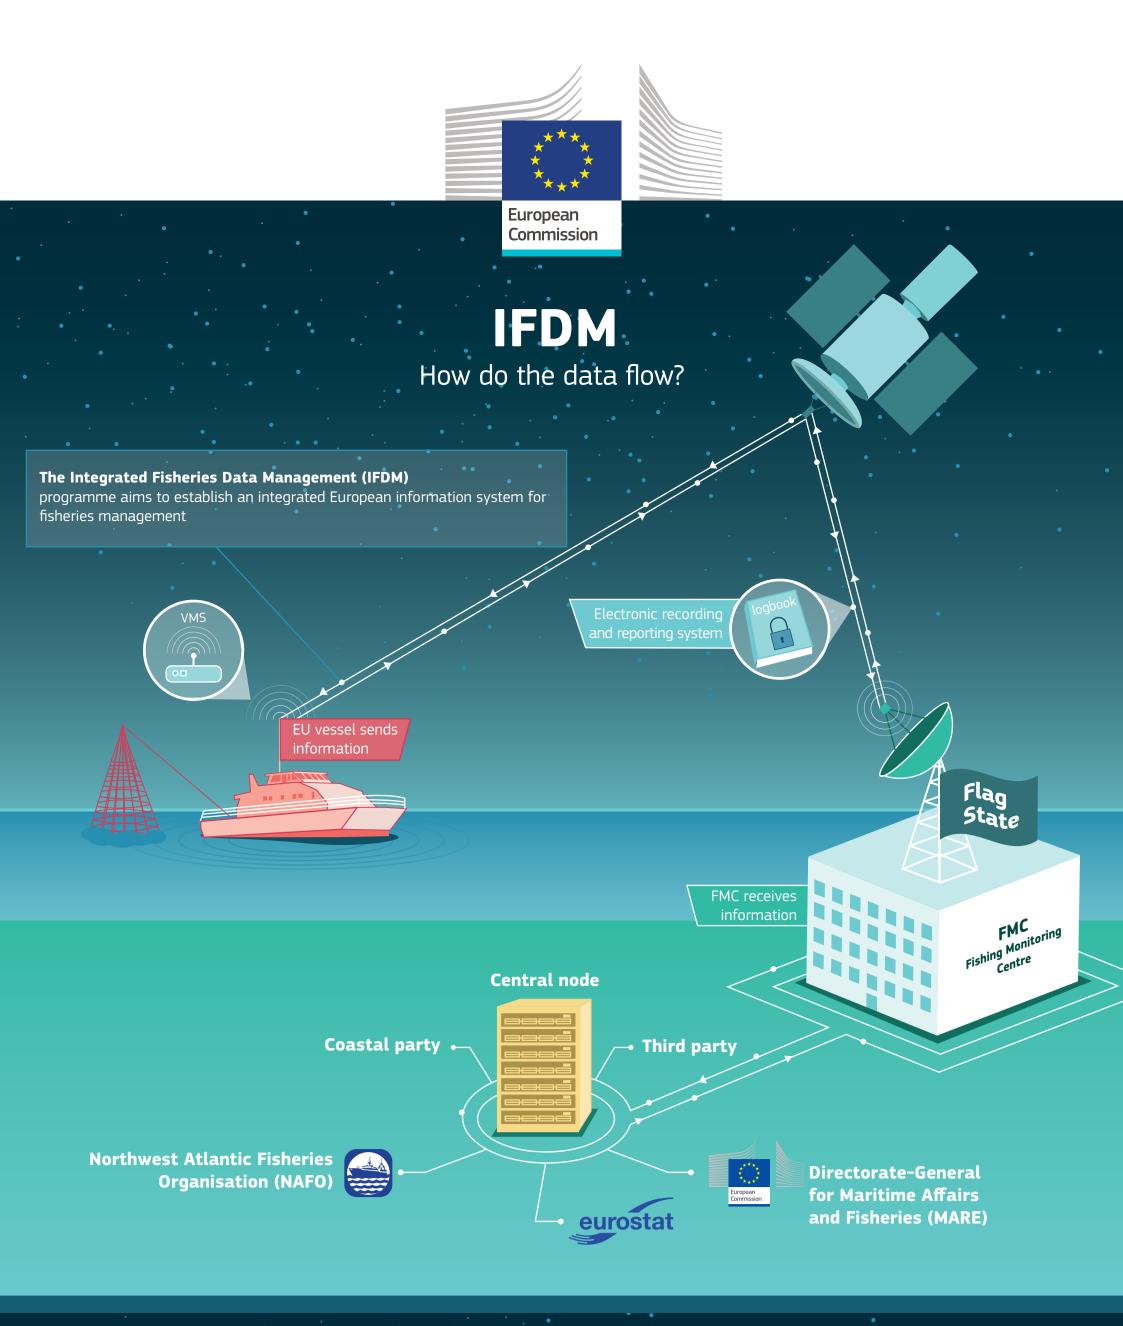

#### **THE IFDM PROGRAMME**

### -M Phase 1 FISHERIES CONTROL AND MONITORING

Phase 2 Scientific data and analysis

Phase 3 Maritime data and information related to the economic value of fisheries

IFDM organises data exchanges for fisheries control and monitoring