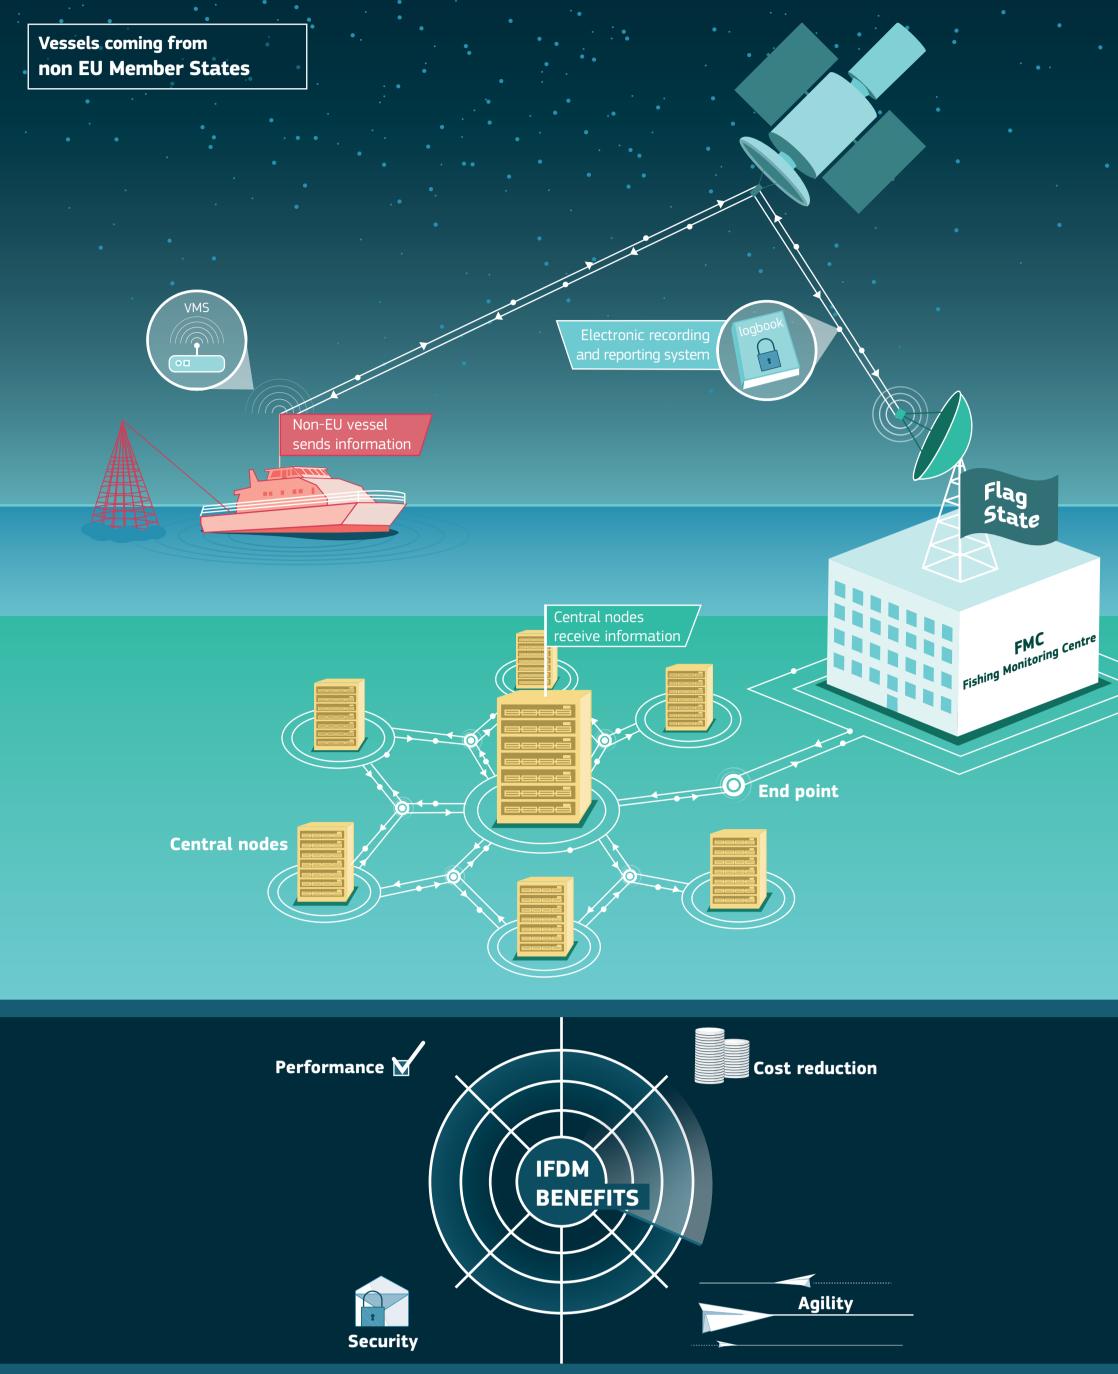

#### **THE IFDM PROGRAMME**

### -M Phase 1 FISHERIES CONTROL AND MONITORING

Phase 2 Scientific data and analysis

Phase 3 Maritime data and information related to the economic value of fisheries

IFDM organises data exchanges for fisheries control and monitoring