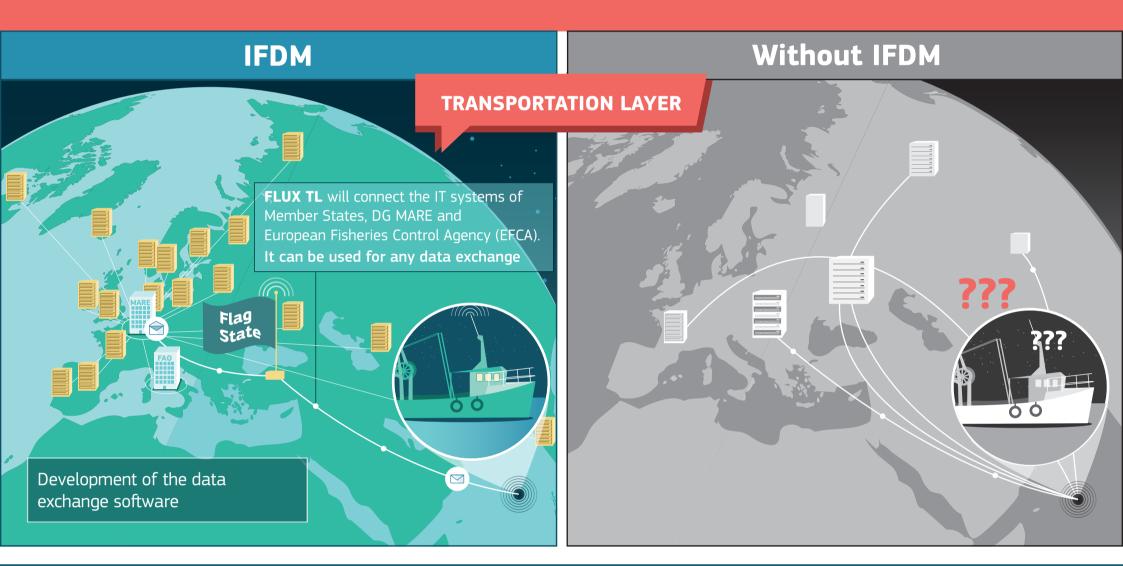

# The FLUX TRANSPORTATION LAYER (TL)

## **The FLUX BUSINESS LANGUAGE**

**The Business Language** is based on the United Nations Centre for Trade Facilitation and Electronic Business (UN/CEFACT) Standardisation Language can be used in any framework