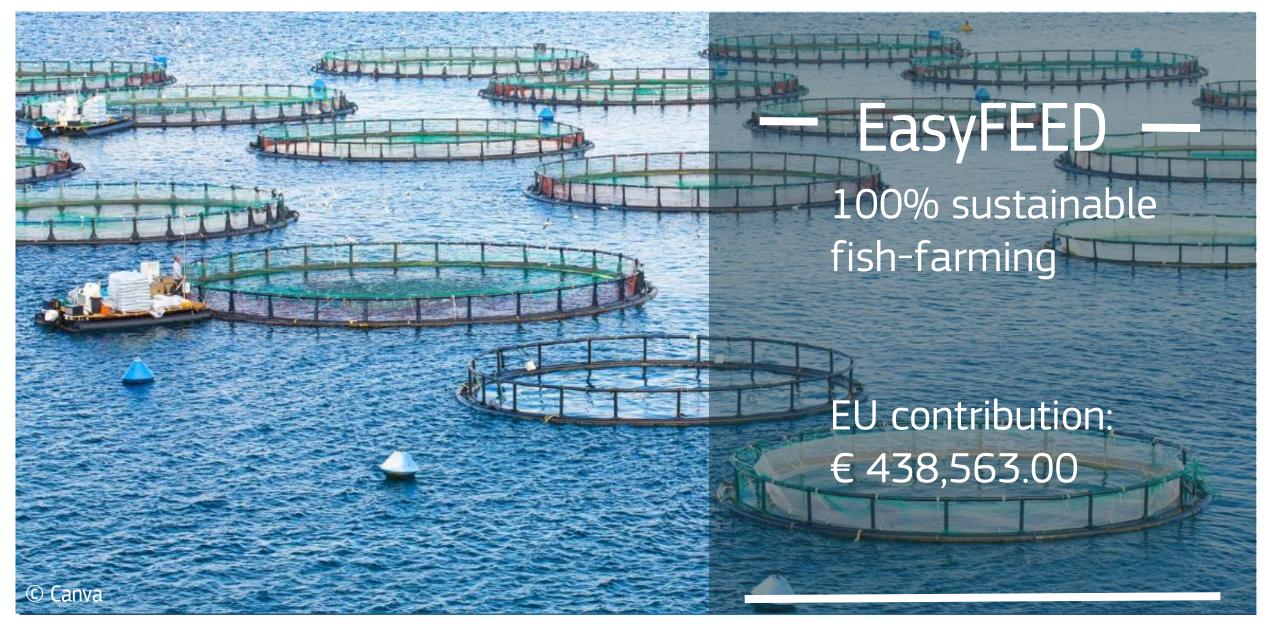

Common Fisheries Policy

# **European Maritime and Fisheries Fund**



€ 340 million for 2014-2020



Support to Common Fisheries Policy



**Maritime policy** 



Blue economy
Blue investment



Maritime surveillance Marine knowledge



### Blue Economy calls

2016
Blue Careers
Blue Labs
Blue Tech

Nautical routes 9M€ 2017 Sustainable Blue Economy 15,1M€

2018 Blue economy 18,7 M€

2019

Blue Economy Window: 22,5 M€



# **Blue Economy Calls**



€ over 43,5 million for 68 projects 2016-2018



Blue economy
Blue investment
26 projects- 19M€



Sustainable tourism 5 projects - 1,4M€



Marine Environment 8 projects for 5,3M€





Blue Labs: from research to business
11 projects -7M€

























Solutions for innovation in corrosion for energy

EU contribution: € 676,684.00



















Reducing marine litter by 20-40%

EU contribution: €550.691,00

NEW LIFE



















### — WAOH! Route ——

A dive into adventure

EU contribution: € 299,920.00



# Thank you for your attention