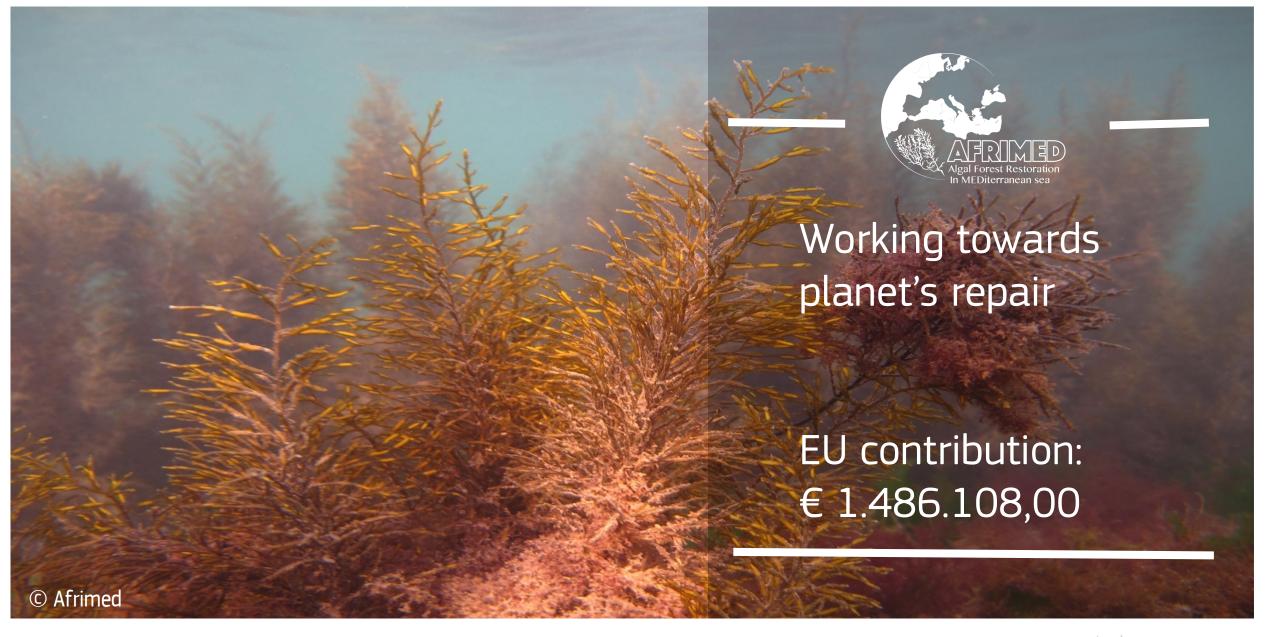

014-2020



Support to Common Fisheries Policy



**Maritime policy** 



Blue economy
Blue investment



Maritime surveillance Marine knowledge



### Blue Economy calls

2016
Blue Careers
Blue Labs
Blue Tech

Nautical routes 9M€ 2017 Sustainable Blue Economy 15,1M€

2018 Blue economy 18,7 M€

2019

Blue Economy Window: 22,5 M€



# **Blue Economy Calls**



€ over 43,5 million for 68 projects 2016-2018



Blue economy
Blue investment
26 projects- 19M€



Sustainable tourism 5 projects - 1,4M€



Marine Environment 8 projects for 5,3M€





Blue Labs: from research to business
11 projects -7M€

























Solutions for innovation in corrosion for energy

EU contribution: € 676,684.00



















Reducing marine litter by 20-40%

EU contribution: €550.691,00

NEW LIFE



















### — WAOH! Route ——

A dive into adventure

EU contribution: € 299,920.00



# Thank you for your attention