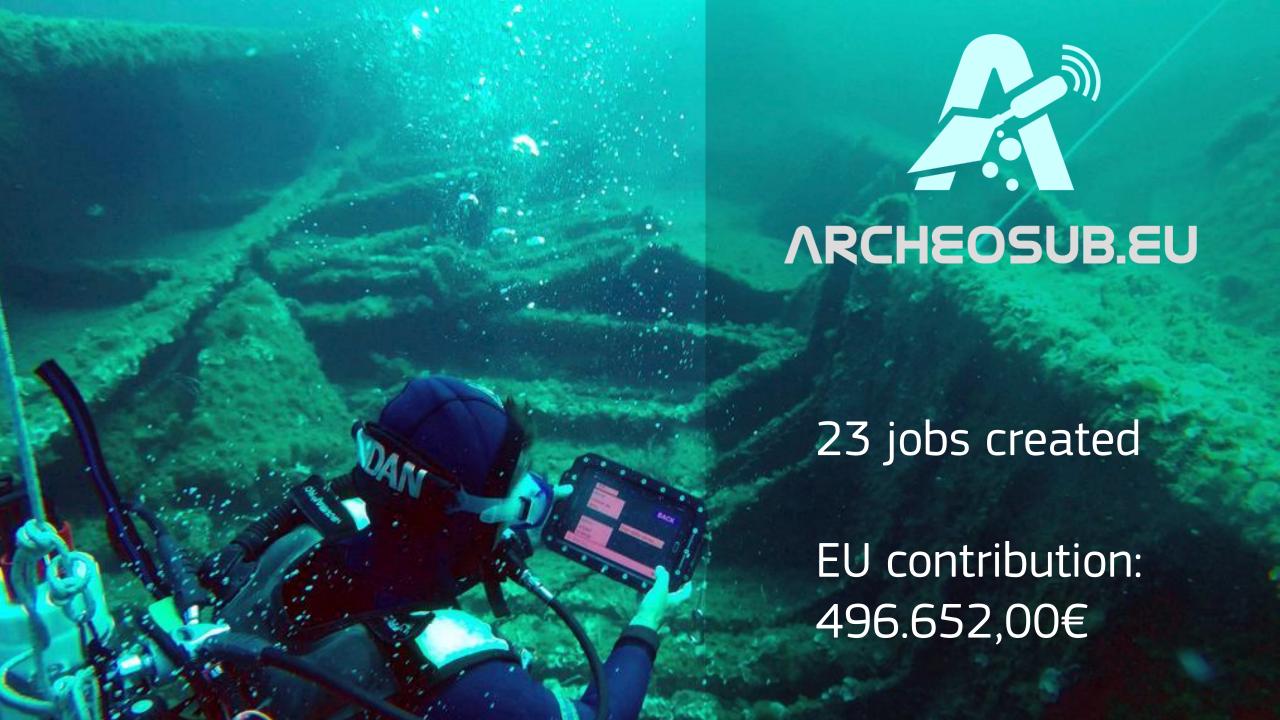

## **EUROPEN MARITIME AND FISHERIES FUND**

€340 million to support the

Blue Economy & the Common Fisheries Policy

# **European Maritime and Fisheries Fund**



€ 340 million for 2014-2020



Support to Common Fisheries Policy



**Maritime policy** 



Blue economy
Blue investment



Maritime surveillance Marine knowledge



### Blue Economy calls

2016
Blue Careers
Blue Labs
Blue Tech

Nautical routes 9M€ 2017 Sustainable Blue Economy 15,1M€

2018 Blue economy 18,7 M€

2019

Blue Economy Window: 22,5 M€



# **Blue Economy Calls**



€ over 43,5 million for 68 projects 2016-2018



Blue economy
Blue investment
26 projects- 19M€



Sustainable tourism 5 projects - 1,4M€



Marine Environment 8 projects for 5,3M€





Blue Labs: from research to business
11 projects -7M€

























Solutions for innovation in corrosion for energy

EU contribution: € 676,684.00



















Reducing marine litter by 20-40%

EU contribution: €550.691,00

NEW LIFE



















### — WAOH! Route ——

A dive into adventure

EU contribution: € 299,920.00



# Thank you for your attention