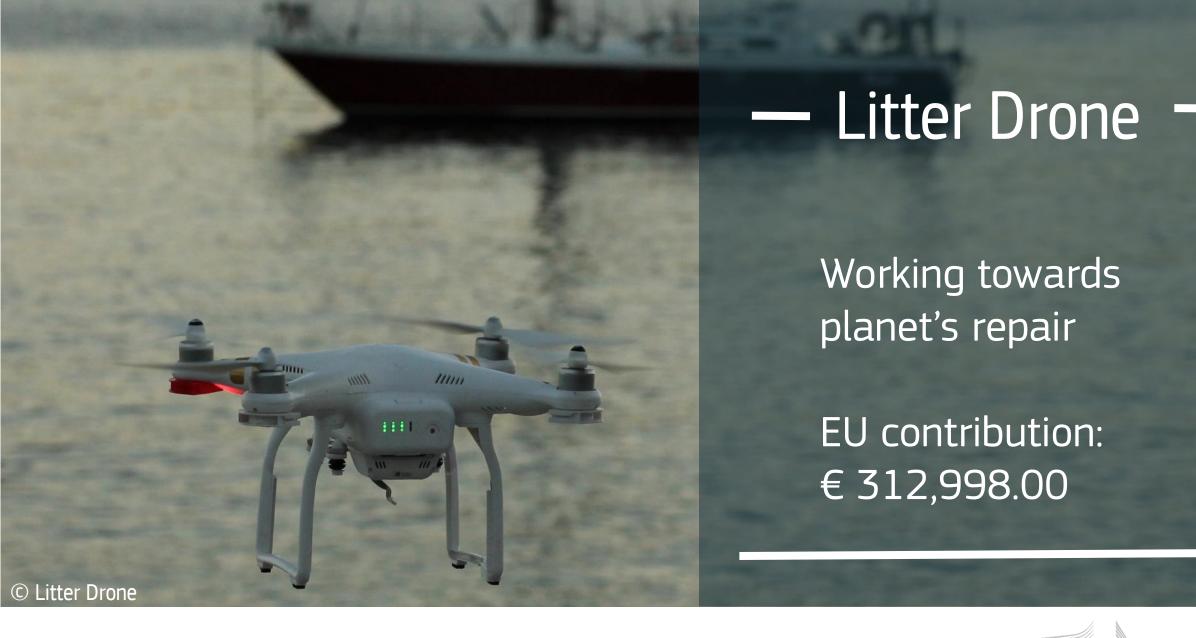

## **EUROPEN MARITIME AND FISHERIES FUND**

€340 million to support the

Blue Economy & the Common Fisheries Policy

# **European Maritime and Fisheries Fund**



€ 340 million for 2014-2020



Support to Common Fisheries Policy



**Maritime policy** 



Blue economy
Blue investment



Maritime surveillance Marine knowledge



### Blue Economy calls

2016
Blue Careers
Blue Labs
Blue Tech

Nautical routes 9M€ 2017 Sustainable Blue Economy 15,1M€

2018 Blue economy 18,7 M€

2019

Blue Economy Window: 22,5 M€



# **Blue Economy Calls**



€ over 43,5 million for 68 projects 2016-2018



Blue economy
Blue investment
26 projects- 19M€



Sustainable tourism 5 projects - 1,4M€



Marine Environment 8 projects for 5,3M€





Blue Labs: from research to business
11 projects -7M€

























Solutions for innovation in corrosion for energy

EU contribution: € 676,684.00



















Reducing marine litter by 20-40%

EU contribution: €550.691,00

NEW LIFE



















### — WAOH! Route ——

A dive into adventure

EU contribution: € 299,920.00



# Thank you for your attention