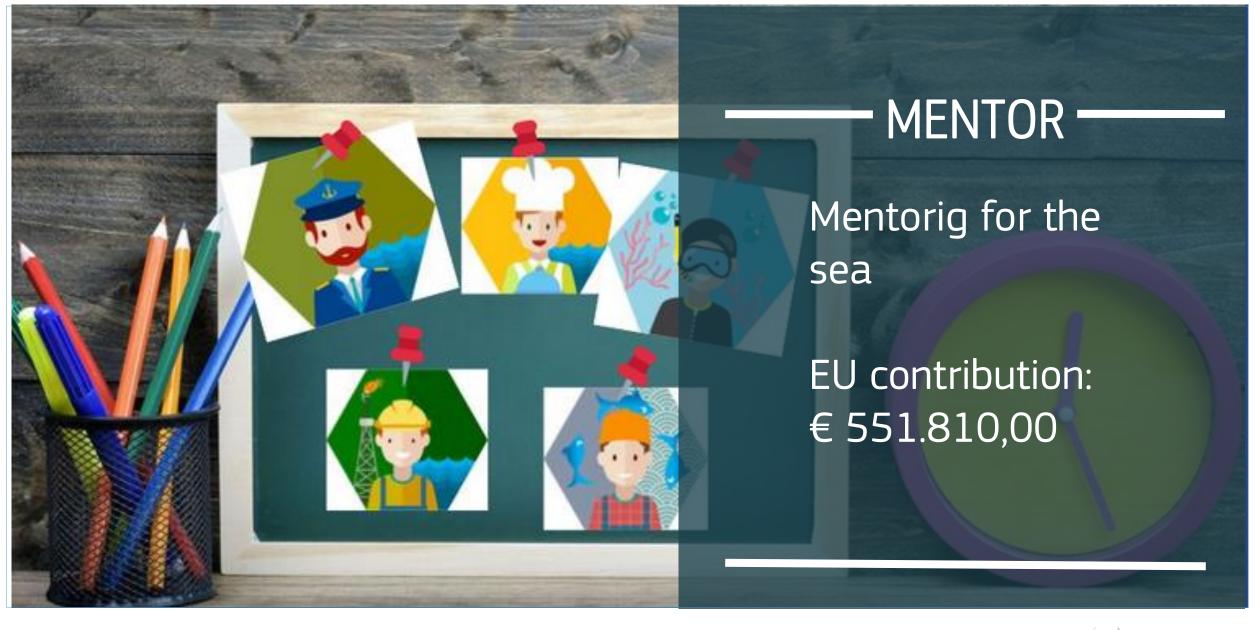

Support to Common Fisheries Policy



**Maritime policy** 



Blue economy
Blue investment



Maritime surveillance Marine knowledge



### Blue Economy calls

2016
Blue Careers
Blue Labs
Blue Tech

Nautical routes 9M€ 2017 Sustainable Blue Economy 15,1M€

2018 Blue economy 18,7 M€

2019

Blue Economy Window: 22,5 M€



# **Blue Economy Calls**



€ over 43,5 million for 68 projects 2016-2018



Blue economy
Blue investment
26 projects- 19M€



Sustainable tourism 5 projects - 1,4M€



Marine Environment 8 projects for 5,3M€





Blue Labs: from research to business
11 projects -7M€

























Solutions for innovation in corrosion for energy

EU contribution: € 676,684.00



















Reducing marine litter by 20-40%

EU contribution: €550.691,00

NEW LIFE



















### — WAOH! Route ——

A dive into adventure

EU contribution: € 299,920.00



# Thank you for your attention