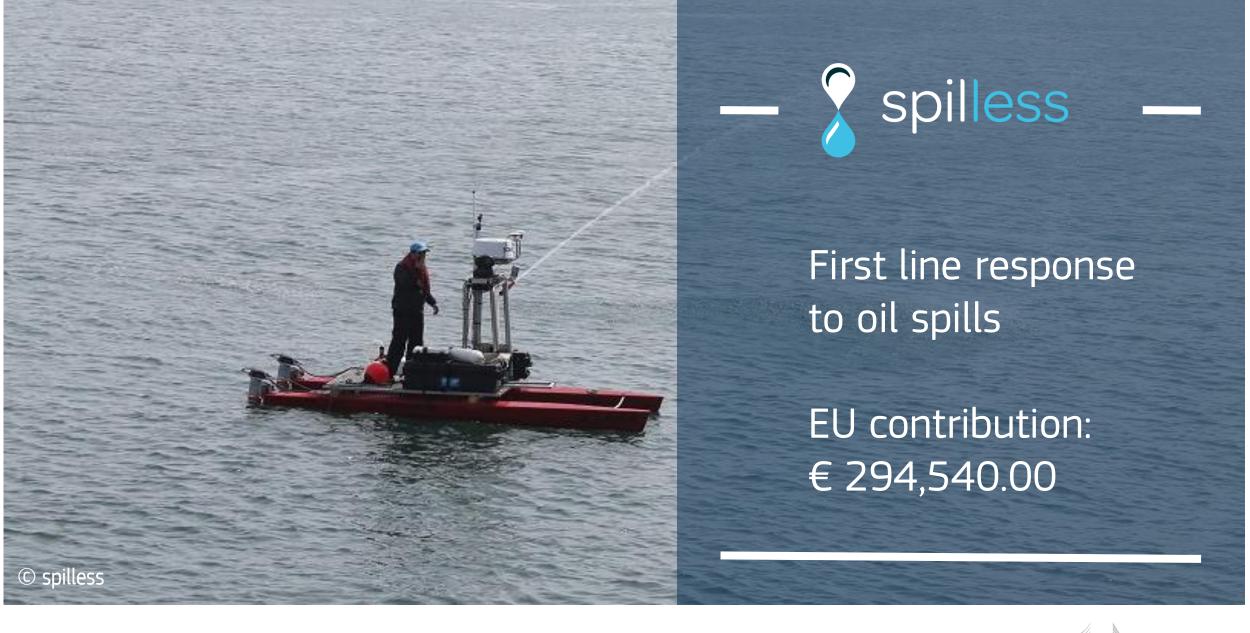

## **EUROPEN MARITIME AND FISHERIES FUND**

€340 million to support the

Blue Economy & the Common Fisheries Policy

# **European Maritime and Fisheries Fund**



€ 340 million for 2014-2020



Support to Common Fisheries Policy



**Maritime policy** 



Blue economy
Blue investment



Maritime surveillance Marine knowledge



### Blue Economy calls

2016
Blue Careers
Blue Labs
Blue Tech

Nautical routes 9M€ 2017 Sustainable Blue Economy 15,1M€

2018 Blue economy 18,7 M€

2019

Blue Economy Window: 22,5 M€



# **Blue Economy Calls**



€ over 43,5 million for 68 projects 2016-2018



Blue economy
Blue investment
26 projects- 19M€



Sustainable tourism 5 projects - 1,4M€



Marine Environment 8 projects for 5,3M€





Blue Labs: from research to business
11 projects -7M€

























Solutions for innovation in corrosion for energy

EU contribution: € 676,684.00



















Reducing marine litter by 20-40%

EU contribution: €550.691,00

NEW LIFE



















### — WAOH! Route ——

A dive into adventure

EU contribution: € 299,920.00



# Thank you for your attention