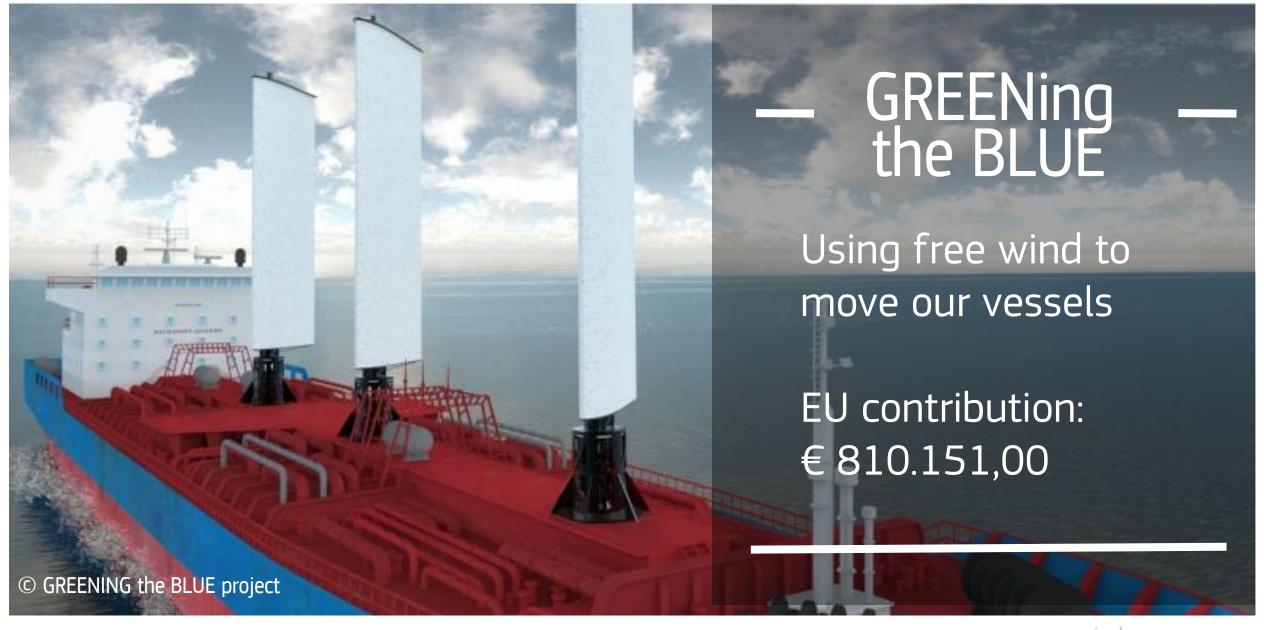

on Fisheries Policy

# **European Maritime and Fisheries Fund**



€ 340 million for 2014-2020



Support to Common Fisheries Policy



**Maritime policy** 



Blue economy
Blue investment



Maritime surveillance Marine knowledge



### Blue Economy calls

2016
Blue Careers
Blue Labs
Blue Tech

Nautical routes 9M€ 2017 Sustainable Blue Economy 15,1M€

2018 Blue economy 18,7 M€

2019

Blue Economy Window: 22,5 M€



# **Blue Economy Calls**



€ over 43,5 million for 68 projects 2016-2018



Blue economy
Blue investment
26 projects- 19M€



Sustainable tourism 5 projects - 1,4M€



Marine Environment 8 projects for 5,3M€





Blue Labs: from research to business
11 projects -7M€

























Solutions for innovation in corrosion for energy

EU contribution: € 676,684.00



















Reducing marine litter by 20-40%

EU contribution: €550.691,00

NEW LIFE



















### — WAOH! Route ——

A dive into adventure

EU contribution: € 299,920.00



# Thank you for your attention