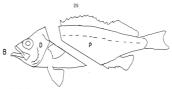

Fig. 1. (cont.) Gutted head off cod products illustrating configuration of

GUTTED HEAD OFF, STRAIGHT CUT, COLLAR IN C. F. = 1-53

GUTTED HEAD OFF, STRAIGHT CUT, COLLAR OUT C.F. = 1-88

GOTTED HEAD OFF, DIAGONAL (SINGLE COT)

GUTTED HEAD OFF, DIAGONAL (DOUBLE CUT) C.F. = I-84 (JAP), 2-10 (OTHER)

Fig. 4. (cont) Gutted head off redfish products illustrating configuration of observed head cuts.

<sup>&</sup>lt;sup>2</sup> The conversion factor concerning REB (in the areas ICES, NAFO 1F, NAFO international waters) from the NEAFC regulated quota of the Irmingerstock is 1.70