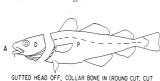

Where the type of cut is not mentioned round cut-off is the one used

Cut-types for COD og REB

GUTTED HEAD OFF, COLLAR BONE IN (ROUND CUT, CUT OR RIPPED)

GUTTED HEAD OFF, COLLAR BONE IN (STRAIGHT CUT) C.F=1-55