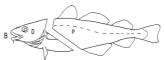

GUTTED HEAD OFF, DIAGONAL (DOUBLE CUT) C.F. = I-84 (JAP), 2-10 (OTHER)

Fig. 4. (cont) Gutted head off redfish products illustrating configuration of observed head cuts.

<sup>&</sup>lt;sup>2</sup> The conversion factor concerning REB (in the areas ICES, NAFO 1F, NAFO international waters) from the NEAFC regulated quota of the Irmingerstock is 1.70