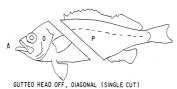

GUITED HEAD OFF, COLLAR BONE OUT (STRAIGHT CUT)
C.F.=1-69. DOTTED LINES ARE PREFILLET CUTS (C.F.=1-75,1-97)

A 0 p

GUTTED HEAD OFF, COLLAR BONE OUT DIAGONAL (SINGLE)

GUTTED HEAD OFF, COLLAR BONE OUT, DIAGONAL (DOUBLE) C. F. = 1-91

Fig. 1. (cont.) Gutted head off cod products illustrating configuration of

GUTTED HEAD OFF, STRAIGHT CUT, COLLAR IN C. F. = 1-53

GUTTED HEAD OFF, STRAIGHT CUT, COLLAR OUT C.F. = 1-88

GOTTED HEAD OFF, DIAGONAL (SINGLE COT)