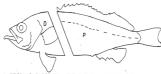

GUITED HEAD OFF, COLLAR BONE OUT (STRAIGHT CUT)
C.F.=1-69. DOTTED LINES ARE PREFILLET CUTS (C.F.=1-75,1-97)

A 0 p

GUTTED HEAD OFF, COLLAR BONE OUT DIAGONAL (SINGLE)

GUTTED HEAD OFF, COLLAR BONE OUT, DIAGONAL (DOUBLE) C. F. = 1-91