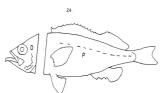

Where the type of cut is not mentioned round cut-off is the one used

Cut-types for COD og REB

GUTTED HEAD OFF, COLLAR BONE IN (ROUND CUT, CUT OR RIPPED)

GUTTED HEAD OFF, COLLAR BONE IN (STRAIGHT CUT) C.F=1-55