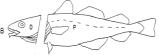

GUITED HEAD OFF, COLLAR BONE OUT (STRAIGHT CUT)
C.F.=1-69. DOTTED LINES ARE PREFILLET CUTS (C.F.=1-75,1-97)

A 0 p

GUTTED HEAD OFF, COLLAR BONE OUT DIAGONAL (SINGLE)

GUTTED HEAD OFF, COLLAR BONE OUT, DIAGONAL (DOUBLE) C. F. = 1-91