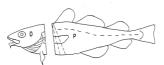

Fig. 1. (cont.) Gutted head off cod products illustrating configuration of

GUTTED HEAD OFF, STRAIGHT CUT, COLLAR IN C. F. = 1-53

GUTTED HEAD OFF, STRAIGHT CUT, COLLAR OUT C.F. = 1-88

GOTTED HEAD OFF, DIAGONAL (SINGLE COT)