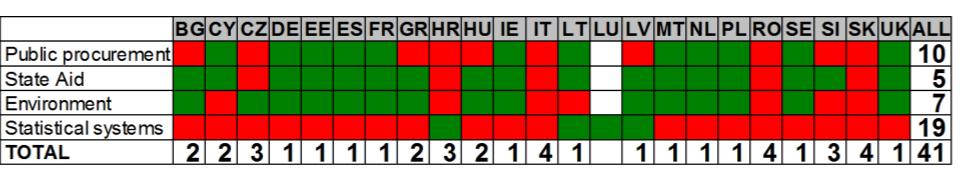

#### **GENERAL EACS**

- Action plans at programme adoption
  - 41 adopted action plans at PA level
  - For all four applicable general EACs
  - 22 MS concerned
  - Only 2 of the action plans have been fully implemented by end 2015

### - Completion of 2015 action plans