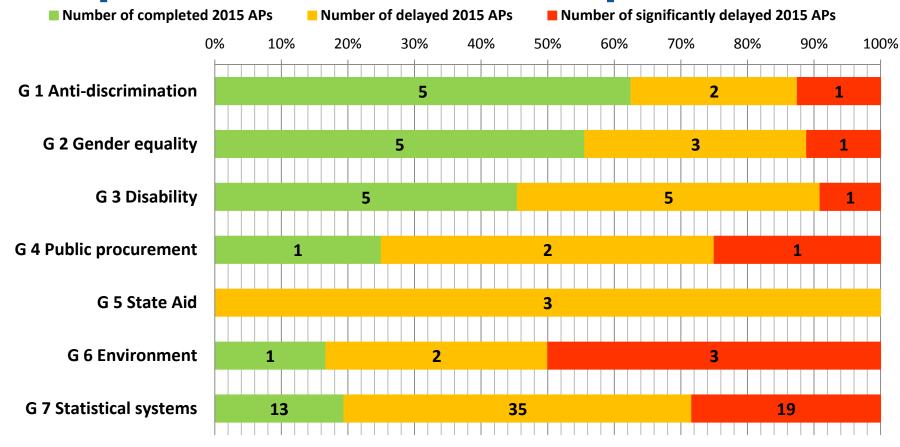

### - Completion of 2015 action plans

## - Completion of 2015 action plans

- 10 of 28 EMFF action plans were foreseen for completion until end 2015
- These action plans consist of a total of 20 distinct actions
- 5 of the 10 action plans were reported as fully implemented by the MS
- COM however assessed 4 of these as non-fulfilled
- 1 assessment is pending

#### **Conclusion**

- A large part of the EACs that were to be fulfilled by 2015 – both general and EMFF specific - remain unfulfilled
- For 50% of the action plans with deadlines end 2015
  MARE has no information on the state of play
- Of the 10 EMFF actions plans that had to be fully implemented until end 2015, none has been confirmed as fully implemented and the EAC as fulfilled
- Failure to complete the action plans by end 2016 may result in a suspension of payments in 2017