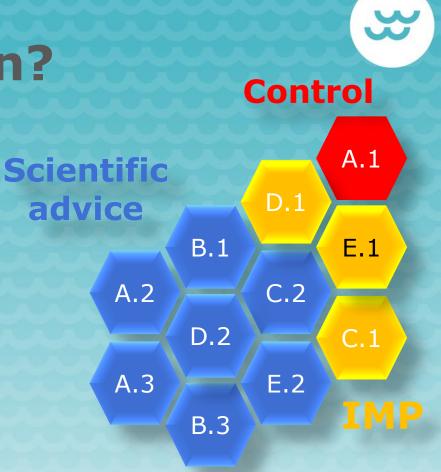

#### Which EMFF actions?

| EMFF              | 2014    |             | 2015    |             |
|-------------------|---------|-------------|---------|-------------|
|                   | Actions | Budget (M€) | Actions | Budget (M€) |
| IMP               | 12      | 21,19       | 21      | 27,56       |
| Scientific Advice | 5       | 2,6         | 6       | 2,40        |
| Control           | 1       | 10,8        | 1       | 10,50       |
| Total             | 18      | 34,59       | 28      | 40,46       |